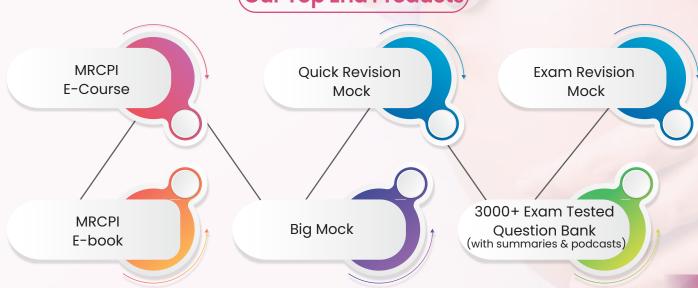

course library, e-courses, e-books, and StudyMEDIC Mobile App, we offer a flexible and seamless learning experience designed to fit your schedule and preferences.

Join StudyMRCPI today and embark on your path to becoming an expert in Obstetrics & Gynecology. Acquire the knowledge, clinical skills, and confidence required to excel in the MRCPI exams and make a positive impact on patient care and healthcare systems.





## **Our Upcoming Courses**

MRCPI OBG 2 WRITTEN

**Regular Course** 3 Months

MAR 2024 EXAM

MRCPI OBG 2 OSCE

**Regular Course** 

3 Months

NOV 2023 EXAM

**Fasttrack Course** 

1 Month

MAR 2024 EXAM

**Fasttrack Course** 

2 Weeks

NOV 2023 EXAM

**Fasttrack Course** 

2 Weeks

MAR 2024 EXAM

**Fasttrack Course** 

8 Weeks

MAR 2024 EXAM

### **Our Top End Products**



www.studymedic.com





# Salient Features of Our FRCR Exam Preparation Courses:

### **Live Sessions and Interactive Learning:**

- Top-quality mentoring and live sessions for interactive learning.
- Facilitation of doubt-clearing sessions during live sessions.

#### **Study Support and Guidance:**

- Dedicated study support group under the guidance the course director.
- Panel of experts consisting of professionals who have MRCPI exams.
- Individual feedback and corrections from mentors to track progress and monitor improvement.

#### **Mock Exams:**

- Regular mock exams mirroring the real MRCPI exam pattern.
- Mock exams simulating the specific exam stage (Written & OSCE).

#### **Access to Course Materials:**

- Multiple formats of study materials, including videos, summaries, podca