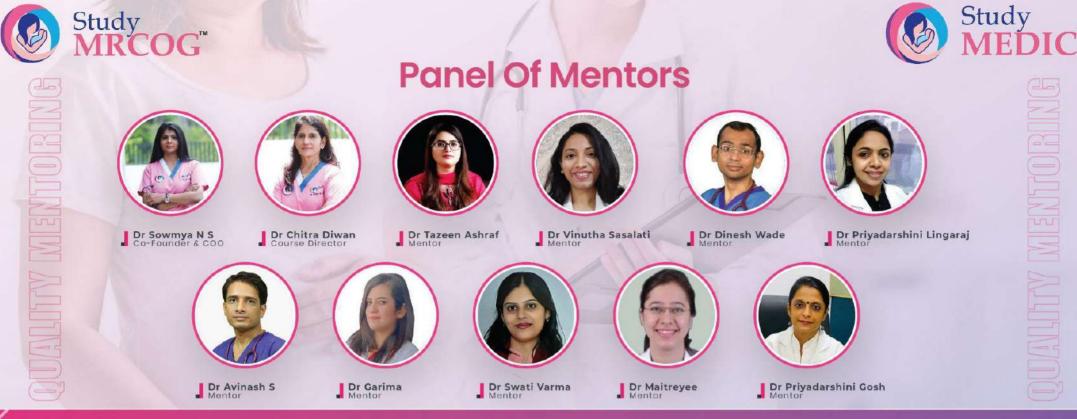

### **Mentor's Aid Round Through!**

With each of our courses, students will enjoy support and guidance from an eminent panel of mentors who always stand with you throughout your journey. Live interactive sessions with option to question-answer discussions will help students to have clarity of concepts.

- Live interactive sessions with time for question-answer discussions.
- Clarify doubts in exclusive and dedicated study groups.
- Evaluate each candidate and provide feedback in regular intervals.
- Motivation and de-stress sessions to keep students on track.